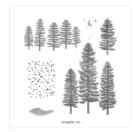

## Supply List

Forever Forest Cling Stamp Set -162054

Price: \$26.00

Forever Forest Dies - 162057

Price: \$37.00

Lost Lagoon 8-1/2" X 11" Cardstock -133679

Price: \$11.50

Pecan Pie 8-1/2" X 11" Cardstock -161717