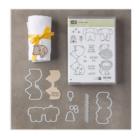

A Little Wild Clear-Mount Bundle -145328

Price: \$43.00

A Little Wild Wood-Mount Bundle -145327

Price: \$50.25

Moon Baby Clear-Mount Stamp Set -143085

Price: \$20.00

Moon Baby Wood-Mount Stamp Set -143082

Price: \$28.00