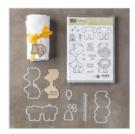

A Little Wild Clear-Mount Bundle -145328

Price: \$43.00

A Little Wild Wood-Mount Bundle -145327

Price: \$50.25

Moon Baby Clear-Mount Stamp Set -143085

Price: \$20.00

Moon Baby Wood-Mount Stamp Set -143082

Price: \$28.00