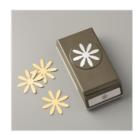

Price: \$44.00

**Medium Daisy** Punch - 149517

Sale: \$10.20

Price: \$17.00

**Expressions In Ink** 12" X 12" (30.5 X 30.5 Cm) Specialty **Designer Series** Paper - 155464

Price: \$15.00

Polished Pink 8-1/2" X 11" Cardstock -