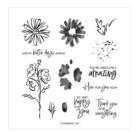

robin@robinscraftroom.com robinscraftroom.com

Color & Contour Photopolymer Stamp Set -154994

Price: \$21.00

Tuxedo Black Memento Ink Pad -132708

Price: \$6.50

Pale Papaya Classic Stampin' Pad - 155670

**Sale: \$5.60** Price: \$8.00