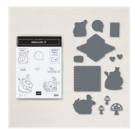

Snailed It Bundle (English) - 156255

Price: \$44.00

Snail Mail Designer Series Paper - 154577

Price: \$11.50

Bermuda Bay 8-1/2" X 11" Cardstock -131197

Price: \$9.25

Blushing Bride 8-1/2" X 11" Cardstock -

131198