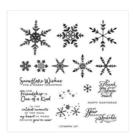

stampingwithamore@gmail.com http://www.stampingwithamore.com

Snowman Season Photopolymer Stamp Set -158341

Price: \$18.00

Snowflake Wishes Photopolymer Stamp Set (English) - 158267

Price: \$26.00

So Many Snowflakes Dies -153560