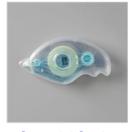

stampingwithamore@gmail.com http://www.stampingwithamore.com



Snowman Season Photopolymer Stamp Set -158341

Price: \$18.00



Snowflake Wishes Photopolymer Stamp Set (English) - 158267

Price: \$26.00



So Many Snowflakes Dies -153560

Price: \$36.00



Balmy Blue 8-1/2" X 11" Cardstock -146982

Price: \$10.00



Basic White 8-1/2" X 11" Thick Cardstock -159229

Price: \$9.00



Layering Circles
Dies - 151770

Price: \$35.00



Balmy Blue Stampin' Blends Combo Pack -154830

Price: \$10.00



Smoky Slate Stampin' Blends Combo Pack -154904

Price: \$10.00



Pumpkin Pie Stampin' Blends Combo Pack -154897

Price: \$10.00



Petal Pink Stampin' Blends Combo Pack -154893

Price: \$10.00



Stampin' Seal -152813

Price: \$8.00



Stampin' Seal+ -149699

Price: \$12.00