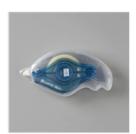

stampingwithamore@gmail.com http://www.stampingwithamore.com



Snowman Season Photopolymer Stamp Set -158341

Price: \$18.00



Snowflake Wishes Photopolymer Stamp Set (English) - 158267

Price: \$26.00



So Many Snowflakes Dies -153560

Price: \$36.00



Balmy Blue 8-1/2" X 11" Cardstock -146982

Price: \$10.00



Basic White 8-1/2" X 11" Thick Cardstock -159229

Price: \$9.00



Layering Circles
Dies - 151770

Price: \$35.00



Balmy Blue Stampin' Blends Combo Pack -154830

Price: \$10.00



Smoky Slate Stampin' Blends Combo Pack -154904

Price: \$10.00



Pumpkin Pie Stampin' Blends Combo Pack -154897

Price: \$10.00



Petal Pink Stampin' Blends Combo Pack -154893

Price: \$10.00



Stampin' Seal -152813

Price: \$8.00



Stampin' Seal+ -149699

Price: \$12.00