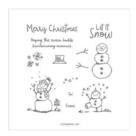

stampingwithamore@gmail.com http://www.stampingwithamore.com

Snowman Season Photopolymer Stamp Set -158341

Price: \$18.00

Snowflake Wishes Photopolymer Stamp Set (English) - 158267

Price: \$26.00

So Many Snowflakes Dies -153560