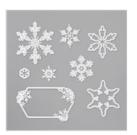

stampingwithamore@gmail.com http://www.stampingwithamore.com

Snowman Season Photopolymer Stamp Set -158341

Price: \$18.00

Snowflake Wishes Photopolymer Stamp Set (English) - 158267

Price: \$26.00

So Many Snowflakes Dies -153560