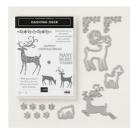

Dashing Deer Clear-Mount Bundle - 149935

Price: \$50.25

Old Olive 8-1/2" X 11" Cardstock -100702

Price: \$10.00

Old Olive Classic Stampin' Pad -147090

Price: \$9.00

Whisper White 8-1/2" X 11" Cardstock -100730