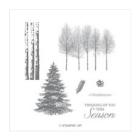

karen@inspiredbygram.com https://inspiredbygram.com/

Winter Woods Clear-Mount Stamp Set -147661

Price: \$23.00

Detailed With Love Clear-Mount Stamp Set -146606

Price: \$20.00

Soft Suede Classic Stampin' Pad -147115