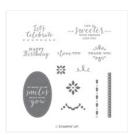

karen@inspiredbygram.com https://inspiredbygram.com/

Winter Woods Clear-Mount Stamp Set -147661

Price: \$23.00

Detailed With Love Clear-Mount Stamp Set -146606

Price: \$20.00

Soft Suede Classic Stampin' Pad -147115