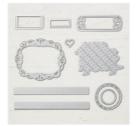

karen@inspiredbygram.com https://inspiredbygram.com/

Winter Woods Clear-Mount Stamp Set -147661

Price: \$23.00

Detailed With Love Clear-Mount Stamp Set -146606

Price: \$20.00

Soft Suede Classic Stampin' Pad -147115

Price: \$8.00

Early Espresso Classic Stampin' Pad - 126974

Price: \$6.50

Clear Block E - 118484

Price: \$13.00

Stitched Rectangle Dies - 148551

Price: \$35.00

Stitched Labels Dies - 146828