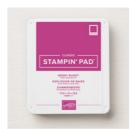

Daisy Delight Photopolymer Stamp Set -143669

Price: \$17.00

Night Of Navy Classic Stampin' Pad - 147110

Price: \$9.00

Berry Burst Classic Stampin' Pad -147143

Price: \$9.00

Old Olive Classic Stampin' Pad -147090