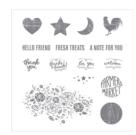

<u>StampwithRoberta@gmail.com</u> <u>www.stampwithroberta.blogspot.com</u>

Wood Words Clear-Mount Stamp Set -143928

Price: \$22.00

Lift Me Up Clear-Mount Stamp Set -142896

Price: \$21.00

Whisper White 8-1/2" X 11" Cardstock -100730