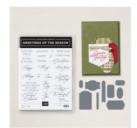

www.StampTherapist.com

Golden Greenery Bundle - 164117

Price: \$56.50

Greetings Of The Season Bundle (English) - 164113

Price: \$51.25

Season Of Green & Gold 12" X 12" (30.5 X 30.5 Cm)

<u>Specialty Designer</u> <u>Series Paper -</u>