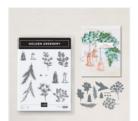

www.StampTherapist.com

Golden Greenery Bundle - 164117

Price: \$56.50

Greetings Of The Season Bundle (English) - 164113

Price: \$51.25

Season Of Green & Gold 12" X 12" (30.5 X 30.5 Cm)

<u>Specialty Designer</u> <u>Series Paper -</u>