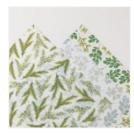

> 164324 Sale: \$11.55

Price: \$16.50

Graceful Greenery
Vellum 12" X 12"
(30.5 X 30.5 Cm)
Specialty Designer

<u>Series Paper -</u> <u>164118</u>

**Sale: \$5.00**Price: \$10.00

Very Vanilla 3/4"
(1.9 Cm) Satin
Ribbon - 164120