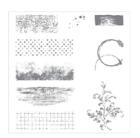

Timeless Textures Wood-Mount Stamp Set -140514

Price: \$49.00

All Boxed Up Wood-Mount Stamp Set -138944

Price: \$29.00

Soft Sky A4 Cardstock -131292

Price: \$14.00

Very Vanilla A4 Cardstock -106550

Price: \$23.00