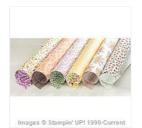

Six Sayings Wood-Mount Stamp Set -139849

Price: \$20.00

Six Sayings Clear-Mount Stamp Set -139852

Price: \$14.00

Into The Woods Designer Series Paper - 139586

Price: \$13.75

Happy Haunting Designer Series Paper - 139584

Price: \$13.75

Home For Christmas Designer Series Paper - 139592

Price: \$13.75

Woodgrain Textured Impressions Embossing Folder - 127821

Price: \$10.00

Lucky Stars
Textured
Impressions
Embossing Folders
- 135817