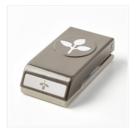

## Supply List

Painted Harvest Photopolymer Stamp Set -144783

Price: \$21.00

Leaf Punch -144667

Price: \$16.00

Crushed Curry Classic Stampin' Pad - 147087

Price: \$9.00

Rich Razzleberry Classic Stampin' Pad - 147091