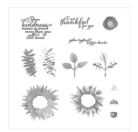

## Supply List

Painted Harvest Photopolymer Stamp Set -144783

Price: \$21.00

Leaf Punch -144667

Price: \$16.00

Crushed Curry Classic Stampin' Pad - 147087

Price: \$9.00

Rich Razzleberry Classic Stampin' Pad - 147091