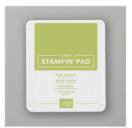

Price: \$7.50

Mango Melody Classic Stampin' Pad - 147093

Price: \$8.00

Pear Pizzazz Classic Stampin' Pad - 147104

Price: \$8.00

Layering Circles
Dies - 141705

Price: \$35.00

2019–2021 In Color 6" X 6" (15.2 X 15.2 Cm) Designer Series Paper - 149617