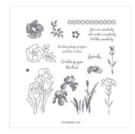

vanilla\_girl75@yahoo.com https://itsastampthing-vicki.blogspot.com/

Inspiring Iris Photopolymer Stamp Set -149268

Price: \$21.00

Whisper White 8-1/2" X 11" Thick Cardstock -140272

Price: \$8.25

Terracotta Tile Classic Stampin' Pad - 150086