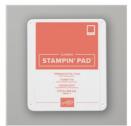

vanilla\_girl75@yahoo.com https://itsastampthing-vicki.blogspot.com/

Inspiring Iris Photopolymer Stamp Set -149268

Price: \$21.00

Whisper White 8-1/2" X 11" Thick Cardstock -140272

Price: \$8.25

Terracotta Tile Classic Stampin' Pad - 150086