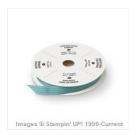

Price: \$20.00

Whisper White 8-1/2" X 11" Cardstock -100730

Price: \$9.75

Sophisticated Serifs Photopolymer Stamp Set -137161

Price: \$45.95

Bouquet Bigz L Die - 137367

Price: \$40.00

Lost Lagoon 3/8" Satin Stitched Ribbon - 133672

Price: \$8.95

Lost Lagoon 8-1/2" X 11" Cardstock -133679

Price: \$10.00