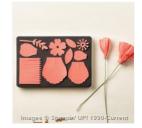

Price: \$20.00

Whisper White 8-1/2" X 11" Cardstock -100730

Price: \$9.75

Sophisticated Serifs Photopolymer Stamp Set -137161

Price: \$45.95

Bouquet Bigz L Die - 137367

Price: \$40.00

Lost Lagoon 3/8" Satin Stitched Ribbon - 133672