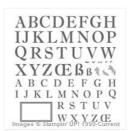

Price: \$20.00

Whisper White 8-1/2" X 11" Cardstock -100730

Price: \$9.75

Sophisticated Serifs Photopolymer Stamp Set -137161

Price: \$45.95

Bouquet Bigz L Die - 137367

Price: \$40.00

Lost Lagoon 3/8" Satin Stitched Ribbon - 133672