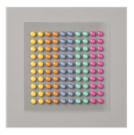

Price: \$11.50

2020–2022 In Color Enamel Dots - 152480

**Sale: \$3.20** Price: \$8.00

Whisper White 12" X 12" (30,5 X 30,5 Cm) Cardstock -124302

Price: \$7.75

Paper Trimmer - 152392

Price: \$28.00

Paper Snips Scissors - 103579