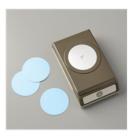

Price: \$9.75

2" (5.1 Cm) Circle Punch - 133782

Price: \$22.00

Tuxedo Black Memento Ink Pad -132708

Price: \$6.50

Real Red Dark Stampin' Blends -147934

Price: \$4.50

Real Red Classic Stampin' Pad -147084