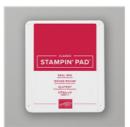

Price: \$9.75

2" (5.1 Cm) Circle Punch - 133782

Price: \$22.00

Tuxedo Black Memento Ink Pad -132708

Price: \$6.50

Real Red Dark Stampin' Blends -147934

Price: \$4.50

Real Red Classic Stampin' Pad -147084

Price: \$9.00

Real Red 3/8" (1 Cm) Mixed Satin Ribbon - 147894

Price: \$6.00

Daffodil Delight Dark Stampin' Blends Marker -144585

Price: \$4.50

Shaded Spruce Dark Stampin' Blends - 147937

Price: \$4.50

Shaded Spruce Classic Stampin' Pad - 147088