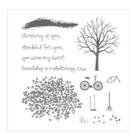

StampwithRoberta@gmail.com www.stampwithroberta.blogspot.com

Sheltering Tree Photopolymer Stamp Set -137163

Price: \$25.00

Painted Harvest Photopolymer Bundle\* - 146021

Price: \$33.25

Neutrals Best 12" X 12" Cardstock Pack - 145411