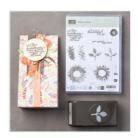

StampwithRoberta@gmail.com www.stampwithroberta.blogspot.com

Sheltering Tree Photopolymer Stamp Set -137163

Price: \$25.00

Painted Harvest Photopolymer Bundle\* - 146021

Price: \$33.25

Neutrals Best 12" X 12" Cardstock Pack - 145411