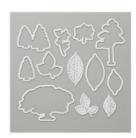

Price: \$42.00

Nature's Root Dies - 146341

Price: \$39.00

Stitched Rectangle Dies - 148551

Price: \$35.00

Delightfully Detailed Laser-Cut Specialty Paper -146907

Price: \$14.00

Nature's Poem Designer Series Paper - 146338