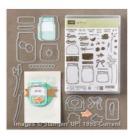

Hey Chick Clear Mount Stamp Set -143331

Jar Of Love Photopolymer Bundle - 142342

Peekaboo Peach 3/8" (1 Cm) Ruched Ribbon -141427

Rhinestone Basic Jewels - 119246

Subtles Enamel Shapes - 141679

Hexagons
Dynamic Textured
Impressions
Embossing Folder
- 143231

Polka Dot Textured Impressions Embossing Folder - 133739

Cupcakes & Carousels Designer Series Paper Stack -142744

Watercolor Pencils
- 141709

Wink Of Stella Clear Glitter Brush - 141897

Early Espresso 8-1/2" X 11" Cardstock -119686

Bermuda Bay 8-1/2" X 11" Cardstock -131197

So Saffron 8-1/2" X 11" Cardstock -105118

Calypso Coral 8-1/2" X 11" Cardstock -122925

Shimmery White 8-1/2" X 11" Cardstock -101910

Pool Party 8-1/2" X 11" Cardstock -122924