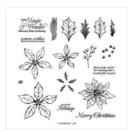

vanilla\_girl75@yahoo.com https://itsastampthing-vicki.blogspot.com/

Toile Christmas Cling Stamp Set -150469

Price: \$24.00

Beautiful Boughs Dies - 150661

**Sale: \$28.00** Price: \$35.00

Poinsettia Petals Photopolymer Stamp Set (English) - 153475