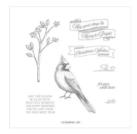

vanilla\_girl75@yahoo.com https://itsastampthing-vicki.blogspot.com/

Toile Christmas Cling Stamp Set -150469

Price: \$24.00

Beautiful Boughs Dies - 150661

**Sale: \$28.00** Price: \$35.00

Poinsettia Petals Photopolymer Stamp Set (English) - 153475