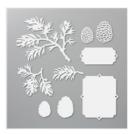

vanilla\_girl75@yahoo.com https://itsastampthing-vicki.blogspot.com/

Toile Christmas Cling Stamp Set -150469

Price: \$24.00

Beautiful Boughs Dies - 150661

**Sale: \$28.00** Price: \$35.00

Poinsettia Petals Photopolymer Stamp Set (English) - 153475

Mossy Meadow Classic Stampin' Pad - 147111

Price: \$9.00

Mossy Meadow 8-1/2" X 11" Cardstock -133676

Price: \$11.50

Stitched Nested Labels Dies -149638

**Sale: \$28.00** Price: \$35.00

Bermuda Bay Classic Stampin' Pad - 147096