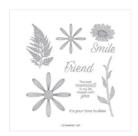

Http://www.devotedstamper.com

Daisy Lane Cling Stamp Set (En) -149325

Price: \$23.00

Birch Cling Stamp Set - 149256

Price: \$17.00

Birch Wood-Mount Stamp Set -149259

Price: \$21.00

Calypso Coral 8-1/2" X 11" Cardstock -