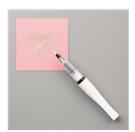

Price: \$4.00

Calypso Coral Classic Stampin' Pad - 147101

Price: \$9.00

Calypso Coral Classic Stampin' Ink Refill - 122934

Price: \$5.50

Wink Of Stella Clear Glitter Brush - 141897

Price: \$9.00

Paper Snips Scissors - 103579