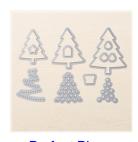

https://oakfieldcrafts.stampinup.net

This Christmas
Designer Series
Specialty Paper 141628

Price: £11.75

This Christmas A4 Cardstock -141751

Price: £7.25

Stampin' Trimmer (Metric) - 129722

Price: £28.00

Peaceful Pines Photopolymer Stamp Set -139728