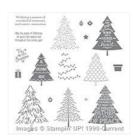

https://oakfieldcrafts.stampinup.net

This Christmas
Designer Series
Specialty Paper 141628

Price: £11.75

This Christmas A4 Cardstock -141751

Price: £7.25

Stampin' Trimmer (Metric) - 129722

Price: £28.00

Peaceful Pines Photopolymer Stamp Set -139728