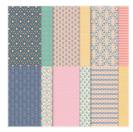

www.thecraftyoinkpen.co.uk

Sweet Symmetry 12" X 12" (30.5 X 30.5 Cm) Designer Series Paper -155605

**Sale: £4.30** Price: £10.75

Basic White A4 Cardstock -159228

Price: £10.00

Basic White A4 Thick Cardstock -159230