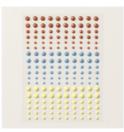

Price: \$11.50

Basic White 8-1/2" X 11" Cardstock -159276

Price: \$13.00

Boho Blue 3/8" (1 Cm) Textured Ribbon - 161631

**Sale: \$4.80** Price: \$8.00

Double Oval Punch - 154242

Price: \$22.00

Adhesive-Backed Solid Gems -161300

**Sale: \$4.80** Price: \$8.00

Stampin'
Dimensionals 104430

Price: \$4.25

Mini Glue Dots -103683

Price: \$7.25