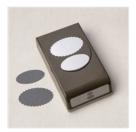

Price: \$11.50

Basic White 8-1/2" X 11" Cardstock -159276

Price: \$13.00

Boho Blue 3/8" (1 Cm) Textured Ribbon - 161631

**Sale: \$4.80** Price: \$8.00

Double Oval Punch - 154242

Price: \$22.00

Adhesive-Backed Solid Gems -161300