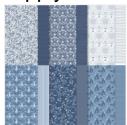

## Supply List

Countryside Inn 12" X 12" (30.5 X 30.5 Cm) Designer Series Paper -161467

Price: \$12.50

Boho Blue 8-1/2" X 11" Cardstock -161724

Price: \$11.50

Misty Moonlight 8-1/2" X 11" Cardstock -153081