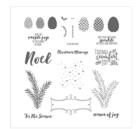

susan\_merrey@yahoo.co.uk
https://craftyduckydoodah.blogspot.co.uk/

Christmas Pines Photopolymer Stamp Set -142049

Price: £33.00

Pretty Pines Thinlits Dies -141851

Price: £24.00

Star Of Light Photopolymer Stamp Set -142110