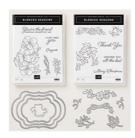

Under The Mistletoe Designer Series Paper -146921

Price: \$11.00

Blended Seasons Clear-Mount Bundle - 149894

Price: \$64.75

Blended Seasons Clear-Mount Stamp Set -149016

Price: \$39.00

Blended Seasons Wood-Mount Bundle - 149893

Price: \$77.25

Blended Seasons Wood-Mount Stamp Set -149019

Price: \$53.00

Stitched Seasons Framelits Dies -149013

Price: \$33.00

Layering Ovals Dies - 141706

Price: \$35.00

Large Letters Framelits Dies -141712