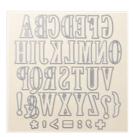

Price: \$77.25

Blended Seasons Wood-Mount Stamp Set -149019

Price: \$53.00

Stitched Seasons Framelits Dies -149013

Price: \$33.00

Layering Ovals Dies - 141706

Price: \$35.00

Large Letters Framelits Dies -141712