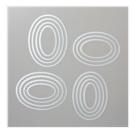

Price: \$77.25

Blended Seasons Wood-Mount Stamp Set -149019

Price: \$53.00

Stitched Seasons Framelits Dies -149013

Price: \$33.00

Layering Ovals Dies - 141706

Price: \$35.00

Large Letters Framelits Dies -141712