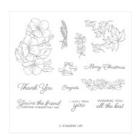

Under The Mistletoe Designer Series Paper -146921

Price: \$11.00

Blended Seasons Clear-Mount Bundle - 149894

Price: \$64.75

Blended Seasons Clear-Mount Stamp Set -149016

Price: \$39.00

Blended Seasons Wood-Mount Bundle - 149893

Price: \$77.25

Blended Seasons Wood-Mount Stamp Set -149019

Price: \$53.00

Stitched Seasons Framelits Dies -149013

Price: \$33.00

Layering Ovals Dies - 141706

Price: \$35.00

Large Letters Framelits Dies -141712