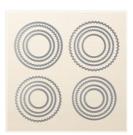

Cookie Cutter Christmas Photopolymer Stamp Set -142043

Price: \$21.00

Big Shot - 113439 Price: \$110.00

Layering Circles Dies - 141705

Price: \$35.00

Cookie Cutter Builder Punch -140396

Price: \$18.00

Triple Banner Punch - 138292