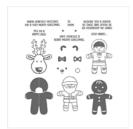

Cookie Cutter Christmas Photopolymer Stamp Set -142043

Price: \$21.00

Big Shot - 113439 Price: \$110.00

Layering Circles Dies - 141705

Price: \$35.00

Cookie Cutter Builder Punch -140396

Price: \$18.00

Triple Banner Punch - 138292