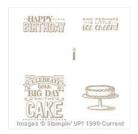

Big Day Wood Stamp Set -139109

Price: \$0.00

Big Day Clear Stamp Set -139112

Price: \$0.00

Watercolor Paper - 122959

Price: \$6.75

Melon Mambo 8-1/2" X 11" Cardstock -

115320 Price: \$13.75