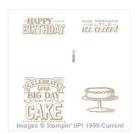

Big Day Wood Stamp Set -139109

Price: \$0.00

Big Day Clear Stamp Set -139112

Price: \$0.00

Watercolor Paper - 122959

Price: \$6.75

Melon Mambo 8-1/2" X 11" Cardstock -

115320 Price: \$13.75