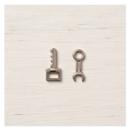

Price: \$11.00

Silver Foil Sheets - 132178

Price: \$6.75

Classic Garage Metal Elements -148485

Price: \$9.50

Black/Silver 1/4" (6.4 Mm) Striped Metallic Ribbon -148486

Price: \$9.50

Basic Black Solid Baker's Twine -141682