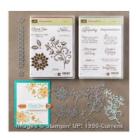

Flourishing Phrases Wood-Mount Bundle -142322

Price: \$70.00

Flourishing Phrases Clear-Mount Bundle -142323

Price: \$59.25

Sweet Sugarplum Classic Stampin' Pad - 141395

Price: \$6.50

Whisper White 8-1/2" X 11" Cardstock -100730