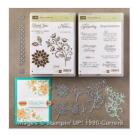

Flourishing Phrases Wood-Mount Bundle -142322

Price: \$70.00

Flourishing Phrases Clear-Mount Bundle -142323

Price: \$59.25

Sweet Sugarplum Classic Stampin' Pad - 141395

Price: \$6.50

Whisper White 8-1/2" X 11" Cardstock -100730