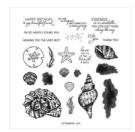

Seashells Photopolymer Stamp Set

Friends Are Like (English) - 158203

Price: \$26.00

Friends Are Like Seashells Bundle (English) - 156205

Price: \$54.00

Seaside Seashells

Dies - 156095

Sale: \$13.60 Price: \$34.00