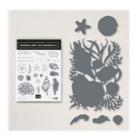

Seashells Photopolymer Stamp Set

Friends Are Like (English) - 158203

Price: \$26.00

Friends Are Like Seashells Bundle (English) - 156205

Price: \$54.00

Seaside Seashells

Dies - 156095

Sale: \$13.60 Price: \$34.00