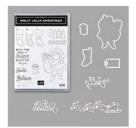

Holly Jolly Christmas Bundle (En) - 153009

Price: £45.75

Holly Jolly Christmas Cling Stamp Set (En) -150471

Price: £20.00

Jolly Season Dies (En) - 150648

Price: £31.00

Cherry Cobbler 3/8" (1 Cm) Diagonal Stripe Ribbon - 150439