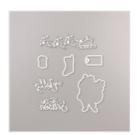

Holly Jolly Christmas Bundle (En) - 153009

Price: £45.75

Holly Jolly Christmas Cling Stamp Set (En) -150471

Price: £20.00

Jolly Season Dies (En) - 150648

Price: £31.00

Cherry Cobbler 3/8" (1 Cm) Diagonal Stripe Ribbon - 150439