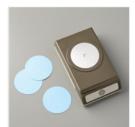

Price: £7.00

Night Before Christmas 6" X 6" (15.2 X 15.2 Cm) Designer Series Paper - 150437

Price: £10.75

Night Before Christmas Suite Bundle (En) -153470

Price: £84.00

2" (5.1 Cm) Circle Punch - 133782

Price: £21.00