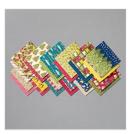

Price: £7.00

Night Before Christmas 6" X 6" (15.2 X 15.2 Cm) Designer Series Paper - 150437

Price: £10.75

Night Before Christmas Suite Bundle (En) -153470

Price: £84.00

2" (5.1 Cm) Circle Punch - 133782

Price: £21.00