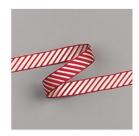

Holly Jolly Christmas Bundle (En) - 153009

Price: £45.75

Holly Jolly Christmas Cling Stamp Set (En) -150471

Price: £20.00

Jolly Season Dies (En) - 150648

Price: £31.00

Cherry Cobbler 3/8" (1 Cm) Diagonal Stripe Ribbon - 150439