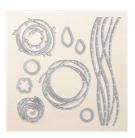

Playful Backgrounds Photopolymer Stamp Set -141920

Price: \$16.00

Bear Hugs Clear-Mount Stamp Set -139546

Price: \$22.00

Bear Hugs Framelits Dies -140275

Price: \$27.00

Swirly Scribbles Thinlits Dies -141497

Price: \$27.00

By The Shore Designer Series Paper - 141640

Price: \$11.00

Dapper Denim 8-1/2" X 11" Cardstock -141414

Price: \$8.00

Emerald Envy 8-1/2" X 11" Cardstock -141415

Price: \$8.00

Daffodil Delight 8-1/2" X 11" Cardstock -119683