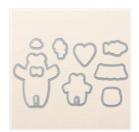

Playful Backgrounds Photopolymer Stamp Set -141920

Price: \$16.00

Bear Hugs Clear-Mount Stamp Set -139546

Price: \$22.00

Bear Hugs Framelits Dies -140275

Price: \$27.00

Swirly Scribbles Thinlits Dies -141497