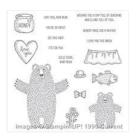

Playful Backgrounds Photopolymer Stamp Set -141920

Price: \$16.00

Bear Hugs Clear-Mount Stamp Set -139546

Price: \$22.00

Bear Hugs Framelits Dies -140275

Price: \$27.00

Swirly Scribbles Thinlits Dies -141497