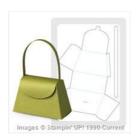

Lotus Blossom Photopolymer Stamp Set -139143

Price: \$0.00

Whisper White 8-1/2" X 11" Cardstock -100730

Price: \$13.25

Big Shot Die Bigz L Petite Purse -125606

Price: \$40.95

Big Shot - 113439

Price: \$136.00