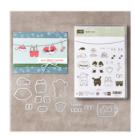

www.selenekempton.com

Santa's Suit Photopolymer Bundle\* - 146060

Price: \$37.75

Tuxedo Black Memento Ink Pad -132708

Price: \$8.00

Real Red Classic Stampin' Pad -126949

Price: \$6.50

Subtles Stampin' Write Markers -131263