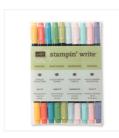

www.selenekempton.com

Santa's Suit Photopolymer Bundle\* - 146060

Price: \$37.75

Tuxedo Black Memento Ink Pad -132708

Price: \$8.00

Real Red Classic Stampin' Pad -126949

Price: \$6.50

Subtles Stampin' Write Markers -131263

Price: \$29.00

Basic Black 8-1/2" X 11" Cardstock -121045

Price: \$11.50

Real Red 8-1/2" X 11" Cardstock -102482

Price: \$11.50

Quilted Christmas 6 (15.2 X 15.2 Cm) Designer Series Paper - 144617

Price: \$9.00