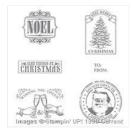

Antique Tags Wood-Mount Stamp Set -139855

Price: \$14.00

Reason For The Season Photopolymer Bundle - 140847

Price: \$33.00

Home For Christmas Designer Series Paper - 139592

Price: \$11.00

Real Red 8-1/2" X 11" Cardstock -102482