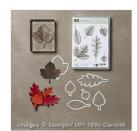

Vintage Leaves Photopolymer Bundle - 140235

Price: \$43.25

Hardwood Wood-Mount Stamp -133032

Price: \$20.00

Garden In Bloom Photopolymer Stamp Set -139433

Price: \$25.00

Woodgrain Textured Impressions Embossing Folder - 127821