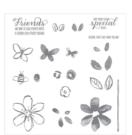

Price: \$6.50

Soft Suede 8-1/2" X 11" Cardstock -115318

Price: \$9.25

Soft Suede Classic Stampin' Pad -126978

Price: \$6.50

Soft Sky 8-1/2" X 11" Cardstock -131203

Price: \$8.00

So Saffron 8-1/2" X 11" Cardstock -105118