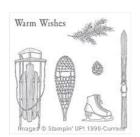

http://alacards.blogspot.com

Winter Wishes Clear-Mount Stamp Set -139745

Price: \$22.00

Lots Of Joy Clear-Mount Stamp Set -139468

Price: \$23.00

Whisper White 8-1/2" X 11" Cardstock -100730

Price: \$13.25

Whisper White 8-1/2" X 11" Thick Cardstock -140272