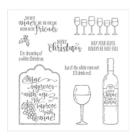

www.stampingwithbarbara.com

Half Full Clear-Mount Stamp Set -144999

Price: \$22.00

Half Full Wood-Mount Stamp Set -144996

Price: \$30.00

Sahara Sand 8-1/2" X 11" Cardstock -121043

Price: \$9.25

Rich Razzleberry 8-1/2" X 11" Cardstock -