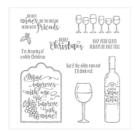

www.stampingwithbarbara.com

Half Full Clear-Mount Stamp Set -144999

Price: \$22.00

Half Full Wood-Mount Stamp Set -144996

Price: \$30.00

Sahara Sand 8-1/2" X 11" Cardstock -121043

Price: \$9.25

Rich Razzleberry 8-1/2" X 11" Cardstock -