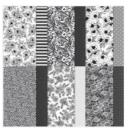

**True Love Designer Series** Paper - 154281

Price: \$11.50

Basic White 8-1/2" X 11" Cardstock -159276

Price: \$10.50

Basic Black 8-1/2" X 11" Cardstock -121045

Price: \$10.00

Layering Circles Dies - 151770 Price: \$35.00