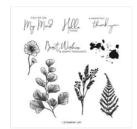

Nature's Prints Cling Stamp Set (English) - 158793

Price: \$25.00

Nature's Prints Bundle (English) -158801

Price: \$55.75

Sun Prints 12" X 12" (30.5 X 30.5 Cm) Designer Series Paper -158790

**Sale: \$4.80** Price: \$12.00