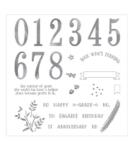

Thoughtful Branches Photopolymer Bundle - 144328

Price: £46.75

Number Of Years Photopolymer Stamp Set -140653

Price: £24.00

Labeler Alphabet Photopolymer Stamp Set -141936

Price: £16.00

Classic Label Punch - 141491