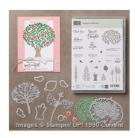

Thoughtful Branches Photopolymer Bundle - 144328

Price: £46.75

Number Of Years Photopolymer Stamp Set -140653

Price: £24.00

Labeler Alphabet Photopolymer Stamp Set -141936

Price: £16.00

Classic Label Punch - 141491