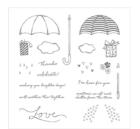

## Supply List

Weather Together Photopolymer Stamp Set -141543

Price: \$26.00

Feather Together Photopolymer Stamp Set -141597

Price: \$21.00

Touches Of Texture Clear-Mount Stamp Set -143251

Price: \$45.00

Emerald Envy 8-1/2" X 11" Cardstock -141415