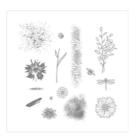

## Supply List

Weather Together Photopolymer Stamp Set -141543

Price: \$26.00

Feather Together Photopolymer Stamp Set -141597

Price: \$21.00

Touches Of Texture Clear-Mount Stamp Set -143251

Price: \$45.00

Emerald Envy 8-1/2" X 11" Cardstock -141415