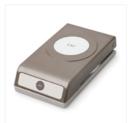

Bermuda Bay Ombre Stampin' Pad - 141608

Price: \$9.00

Elegant Dots
Textured
Impressions
Embossing Folder
- 138287

Price: \$7.50

1-3/4" (4.4 Cm) Circle Punch -119850

Price: \$22.00

Lace Doilies - 142793

Price: \$4.50