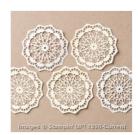

Bermuda Bay Ombre Stampin' Pad - 141608

Price: \$9.00

Elegant Dots
Textured
Impressions
Embossing Folder
- 138287

Price: \$7.50

1-3/4" (4.4 Cm) Circle Punch -119850

Price: \$22.00

Lace Doilies - 142793

Price: \$4.50