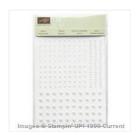

Bermuda Bay 1/8" (3.2 Mm) Stitched Ribbon - 140569

Price: \$6.00

Pearl Basic Jewels - 119247

Price: \$5.00

Stampin' Trimmer - 126889

Price: \$30.00

Simply Scored Scoring Tool -122334

Price: \$36.00