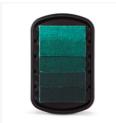

Bermuda Bay Ombre Stampin' Pad - 141608

Price: \$9.00

Elegant Dots
Textured
Impressions
Embossing Folder
- 138287

Price: \$7.50

1-3/4" (4.4 Cm) Circle Punch -119850

Price: \$22.00

Lace Doilies - 142793

Price: \$4.50