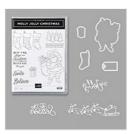

Price: \$11.50

Real Red 8-1/2" X 11" Cardstock -102482

Price: \$11.50

Basic Black 8-1/2" X 11" Cardstock -121045

Price: \$11.50

Stitched Nested Labels Dies -149638

Price: \$35.00

Holly Jolly Christmas Bundle (En) - 153009