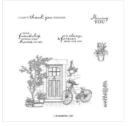

**Sale: \$3.70** Price: \$9.25

Beautifully Penned 12" X 12" (30.5 X 30.5 Cm) Designer Series Paper -156630

Price: \$0.00

Tuxedo Black Memento Ink Pad -132708

Price: \$6.50

Feels Like Home Cling Stamp Set (English) - 156607