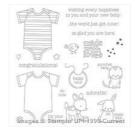

Price: \$29.00

Made With Love Photopolymer Stamp Set -138662

Price: \$25.00

Blushing Bride Classic Stampin' Pad - 131172

Price: \$6.50

Baby's First Framelits Dies -133735

Price: \$25.00

Lots Of Labels Framelits Dies -138281