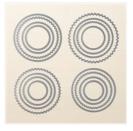

## Supply List

Crafting Forever Clear-Mount Stamp Set -143958

Price: \$27.00

Whisper White 8-1/2" X 11" Thick Cardstock -140272

Price: \$11.25

Tranquil Tide 8-1/2" X 11" Cardstock -144246

Price: \$11.50

Layering Circles
Dies - 141705

Price: \$48.00

Stitched Shapes Dies - 145372

Price: \$41.00

Watercolor Paper - 122959

Price: \$6.75

Aqua Painters - 103954

Price: \$23.00

Lemon Lime Twist 1/2" Finely Woven Ribbon - 144135