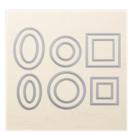

## Supply List

Crafting Forever Clear-Mount Stamp Set -143958

Price: \$27.00

Whisper White 8-1/2" X 11" Thick Cardstock -140272

Price: \$11.25

Tranquil Tide 8-1/2" X 11" Cardstock -144246

Price: \$11.50

Layering Circles
Dies - 141705

Price: \$48.00

Stitched Shapes Dies - 145372

Price: \$41.00

Watercolor Paper - 122959

Price: \$6.75

Aqua Painters - 103954

Price: \$23.00

Lemon Lime Twist 1/2" Finely Woven Ribbon - 144135